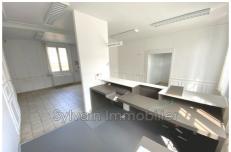

## House M105 Songeons

A real estate complex built in the 1950s with a total surface area of 261 m<sup>2</sup> SUBL located at SONGEONS (60380), 2 rue d'Hemecourt, cadastral Section AC n° 223 for a capacity of 387 m<sup>2</sup>, formerly used mainly as a post office and official accommodation, now free of any rental and occupation, raised in R + 1 + Convertible attic with a partial basement. - Ground floor: corresponds to the former commercial areas of the post office, including the public reception with counter as well as an individual office, a room with water point and WC. Note that the accommodation is accessible from a wooden staircase at the back of the ground floor commercial (no private access); - Extension accessible from the courtyard at the back: houses the boiler room (building heated by gas by hot water radiators); -R+1: corresponds to the volume of the former staff accommodation, comprising 3 bedrooms, 1 bathroom bathroom, 1 kitchen and 1 living room; - Convertible attic:...