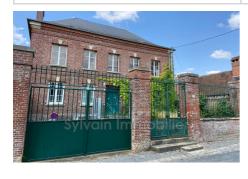

## House M105 Songeons

A real estate complex built in the 1950s with a total surface area of 261 m<sup>2</sup> SUBL located at SONGEONS (60380), 2 rue d'Hemecourt, cadastral Section AC n° 223 for a capacity of 387 m<sup>2</sup>, formerly used mainly as a post office and official accommodation, now free of any rental and occupation, raised in R + 1 + Convertible attic with a partial basement. - Ground floor: corresponds to the former commercial areas of the post office, including the public reception with counter as well as an individual office, a room with water point and WC. Note that the accommodation is accessible from a wooden staircase at the back of the ground floor commercial (no private access); - Extension accessible from the courtyard at the back: houses the boiler room (building heated by gas by hot water radiators); -R+1: corresponds to the volume of the former staff accommodation, comprising 3 bedrooms, 1 bathroom bathroom, 1 kitchen and 1 living room; - Convertible attic:...