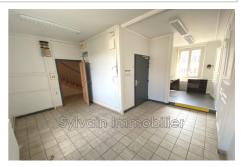

## House M105 Songeons

A real estate complex built in the 1950s with a total surface area of 261 m<sup>2</sup> SUBL located at SONGEONS (60380), 2 rue d'Hemecourt, cadastral Section AC n° 223 for a capacity of 387 m<sup>2</sup>, formerly used mainly as a post office and official accommodation, now free of any rental and occupation, raised in R + 1 + Convertible attic with a partial basement. - Ground floor: corresponds to the former commercial areas of the post office, including the public reception with counter as well as an individual office, a room with water point and WC. Note that the accommodation is accessible from a wooden staircase at the back of the ground floor commercial (no private access); - Extension accessible from the courtyard at the back: houses the boiler room (building heated by gas by hot water radiators); -R+1: corresponds to the volume of the former staff accommodation, comprising 3 bedrooms, 1 bathroom bathroom, 1 kitchen and 1 living room; - Convertible attic:...