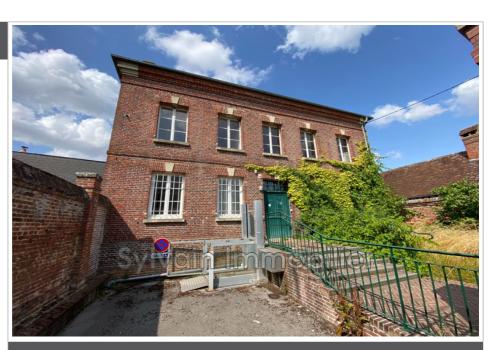

## House M105 Songeons

A real estate complex built in the 1950s with a total surface area of 261 m<sup>2</sup> SUBL located at SONGEONS (60380), 2 rue d'Hemecourt, cadastral Section AC n° 223 for a capacity of 387 m<sup>2</sup>, formerly used mainly as a post office and official accommodation, now free of any rental and occupation, raised in R + 1 + Convertible attic with a partial basement. - Ground floor: corresponds to the former commercial areas of the post office, including the public reception with counter as well as an individual office, a room with water point and WC. Note that the accommodation is accessible from a wooden staircase at the back of the ground floor commercial (no private access); - Extension accessible from the courtyard at the back: houses the boiler room (building heated by gas by hot water radiators); -R+1: corresponds to the volume of the former staff accommodation, comprising 3 bedrooms, 1 bathroom bathroom, 1 kitchen and 1 living room; - Convertible attic:...