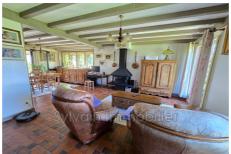

## Pavilion N088 Grand confort, surprenante

SONGEONS SECTOR - CHARMING PAVILION WITHOUT WORK on full basement including: On the ground floor: Entrance leading to an open furnished kitchen, living room, veranda, bedroom, shower room, toilet with washbasin. Upstairs: Large landing leading to three bedrooms, one with a balcony, shower room with toilet. Attics converted into storage, full basement divided into sections with cellar and garage, outbuilding used as a back kitchen and one used as a large open garage, dual-flow CMV, electric roller shutters, individual sanitation in compliance. All on a fully enclosed plot of land, with a total surface area of 2,725 m². Negotiator's opinion: Large family home requiring no work, super bright and habitable on one level. The land is wooded and warm with a small pond. A large open garage is present on the land, and is possibly convertible into a dwelling (a planning permission has already been accepted for this). Advertisement reference: N088