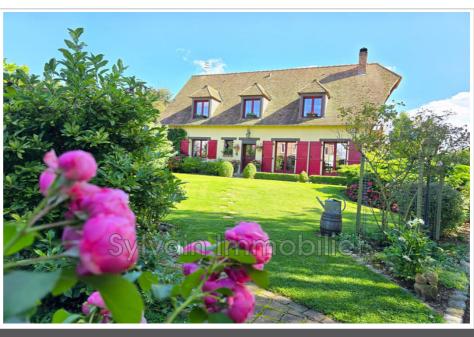

## Pavilion N088 Grand confort, surprenante

SONGEONS SECTOR - CHARMING PAVILION WITHOUT WORK on full basement including: On the ground floor: Entrance leading to an open furnished kitchen, living room, veranda, bedroom, shower room, toilet with washbasin. Upstairs: Large landing leading to three bedrooms, one with a balcony, shower room with toilet. Attics converted into storage, full basement divided into sections with cellar and garage, outbuilding used as a back kitchen and one used as a large open garage, dual-flow CMV, electric roller shutters, individual sanitation in compliance. All on a fully enclosed plot of land, with a total surface area of 2,725 m². Negotiator's opinion: Large family home requiring no work, super bright and habitable on one level. The land is wooded and warm with a small pond. A large open garage is present on the land, and is possibly convertible into a dwelling (a planning permission has already been accepted for this). Advertisement reference: N088