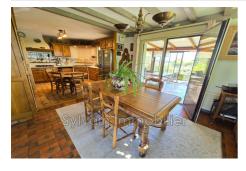

## Pavilion N088 Grand confort, surprenante

SONGEONS SECTOR - CHARMING PAVILION WITHOUT WORK on full basement including: On the ground floor: Entrance leading to an open furnished kitchen, living room, veranda, bedroom, shower room, toilet with washbasin. Upstairs: Large landing leading to three bedrooms, one with a balcony, shower room with toilet. Attics converted into storage, full basement divided into sections with cellar and garage, outbuilding used as a back kitchen and one used as a large open garage, dual-flow CMV, electric roller shutters, individual sanitation in compliance. All on a fully enclosed plot of land, with a total surface area of 2,725 m². Negotiator's opinion: Large family home requiring no work, super bright and habitable on one level. The land is wooded and warm with a small pond. A large open garage is present on the land, and is possibly convertible into a dwelling (a planning permission has already been accepted for this). Advertisement reference: N088