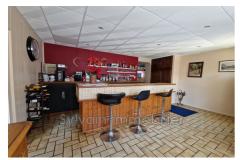

## House O053 Savignies

REAL ESTATE COMPLEX - IDEAL FOR INVESTORS - NEAR BEAUVAIS Real estate complex that can be divided into several dwellings including: On the ground floor, an entrance opening onto a large room with bar access to a spacious double living room with sanitary area, a professional kitchen area with scullery and storeroom, a large veranda of approximately  $60\text{m}^2$  air-conditioned and heated, a bedroom, a boiler room/changing room area with toilet opening onto a second veranda as well as a toilet with disabled access. This part can be divided into two dwellings or for professional use, for a restaurateur for example. A separate entrance divides the spaces and provides access to the upper floor, where rooms or individual F4-type apartments can be rented. A 2nd floor, this space completely renovated includes a sleeping area, office, dressing room and bathroom with toilet, possible to create a kitchenette to make it a type F2 apartment. To the rear of the...