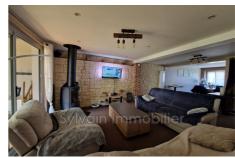

## House O053 Savignies

REAL ESTATE COMPLEX - IDEAL FOR INVESTORS - NEAR BEAUVAIS Real estate complex that can be divided into several dwellings including: On the ground floor, an entrance opening onto a large room with bar access to a spacious double living room with sanitary area, a professional kitchen area with scullery and storeroom, a large veranda of approximately  $60\text{m}^2$  air-conditioned and heated, a bedroom, a boiler room/changing room area with toilet opening onto a second veranda as well as a toilet with disabled access. This part can be divided into two dwellings or for professional use, for a restaurateur for example. A separate entrance divides the spaces and provides access to the upper floor, where rooms or individual F4-type apartments can be rented. A 2nd floor, this space completely renovated includes a sleeping area, office, dressing room and bathroom with toilet, possible to create a kitchenette to make it a type F2 apartment. To the rear of the...