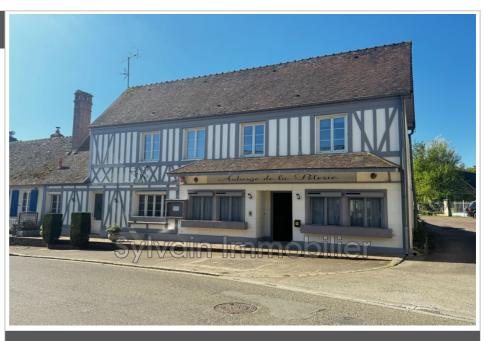

## House O053 Savignies

REAL ESTATE COMPLEX - IDEAL FOR INVESTORS - NEAR BEAUVAIS Real estate complex that can be divided into several dwellings including: On the ground floor, an entrance opening onto a large room with bar access to a spacious double living room with sanitary area, a professional kitchen area with scullery and storeroom, a large veranda of approximately  $60\text{m}^2$  air-conditioned and heated, a bedroom, a boiler room/changing room area with toilet opening onto a second veranda as well as a toilet with disabled access. This part can be divided into two dwellings or for professional use, for a restaurateur for example. A separate entrance divides the spaces and provides access to the upper floor, where rooms or individual F4-type apartments can be rented. A 2nd floor, this space completely renovated includes a sleeping area, office, dressing room and bathroom with toilet, possible to create a kitchenette to make it a type F2 apartment. To the rear of the...