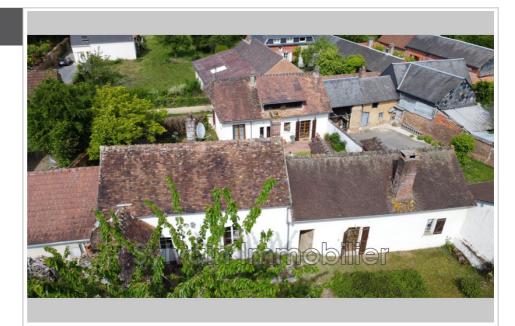

## House SNM\_33 Milly-sur-Thérain

REAL ESTATE COMPLEX OF THREE HOUSES, NEAR BEAUVAIS - IDEAL FAMILY OR INVESTOR PROJECT First house: An entrance to a living room, a fitted kitchen, a bedroom, a second small bedroom with access to a shower room. Attic space can be converted with the possibility of creating additional bedrooms. A room with toilet and shower with outside access. Electric heating. Second dwelling: An entrance to a double living room with its open fireplace, a kitchen and a shower room with toilet. Upstairs, large room that can be divided into several sleeping areas. Electric heating. Third dwelling: comprising an entrance to the kitchen, a living room with fireplace, a bedroom and a shower room with toilet. Upstairs, a large landing room serving as a sleeping area, an office and a bedroom. Gas heating and individual water meter. All on an enclosed plot of approximately 1680 m² with terrace, a cellar and a storeroom. The three dwellings have a separate...