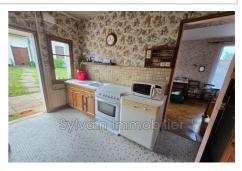

## House SNM\_33 Milly-sur-Thérain

REAL ESTATE COMPLEX OF THREE HOUSES, NEAR BEAUVAIS - IDEAL FAMILY OR INVESTOR PROJECT First house: An entrance to a living room, a fitted kitchen, a bedroom, a second small bedroom with access to a shower room. Attic space can be converted with the possibility of creating additional bedrooms. A room with toilet and shower with outside access. Electric heating. Second dwelling: An entrance to a double living room with its open fireplace, a kitchen and a shower room with toilet. Upstairs, large room that can be divided into several sleeping areas. Electric heating. Third dwelling: comprising an entrance to the kitchen, a living room with fireplace, a bedroom and a shower room with toilet. Upstairs, a large landing room serving as a sleeping area, an office and a bedroom. Gas heating and individual water meter. All on an enclosed plot of approximately 1680 m² with terrace, a cellar and a storeroom. The three dwellings have a separate...