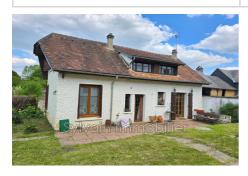

## House SNM\_33 Milly-sur-Thérain

REAL ESTATE COMPLEX OF THREE HOUSES, NEAR BEAUVAIS - IDEAL FAMILY OR INVESTOR PROJECT First house: An entrance to a living room, a fitted kitchen, a bedroom, a second small bedroom with access to a shower room. Attic space can be converted with the possibility of creating additional bedrooms. A room with toilet and shower with outside access. Electric heating. Second dwelling: An entrance to a double living room with its open fireplace, a kitchen and a shower room with toilet. Upstairs, large room that can be divided into several sleeping areas. Electric heating. Third dwelling: comprising an entrance to the kitchen, a living room with fireplace, a bedroom and a shower room with toilet. Upstairs, a large landing room serving as a sleeping area, an office and a bedroom. Gas heating and individual water meter. All on an enclosed plot of approximately 1680 m² with terrace, a cellar and a storeroom. The three dwellings have a separate...