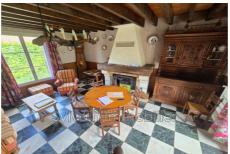

## House SNM\_33 Milly-sur-Thérain

REAL ESTATE COMPLEX OF THREE HOUSES, NEAR BEAUVAIS - IDEAL FAMILY OR INVESTOR PROJECT First house: An entrance to a living room, a fitted kitchen, a bedroom, a second small bedroom with access to a shower room. Attic space can be converted with the possibility of creating additional bedrooms. A room with toilet and shower with outside access. Electric heating. Second dwelling: An entrance to a double living room with its open fireplace, a kitchen and a shower room with toilet. Upstairs, large room that can be divided into several sleeping areas. Electric heating. Third dwelling: comprising an entrance to the kitchen, a living room with fireplace, a bedroom and a shower room with toilet. Upstairs, a large landing room serving as a sleeping area, an office and a bedroom. Gas heating and individual water meter. All on an enclosed plot of approximately 1680 m² with terrace, a cellar and a storeroom. The three dwellings have a separate...