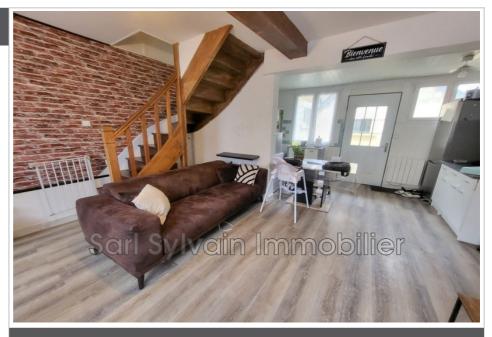

## Townhouse Grandvilliers ref. 102L45M - Mandat n°N036

*GRANDVILLIERS - NEAR THE SHOPS TOWN HOUSE : divided into a living room, kitchen and toilet. Upstairs: landing, a large bedroom, room used as a small bedroom, bathroom with shower.* 