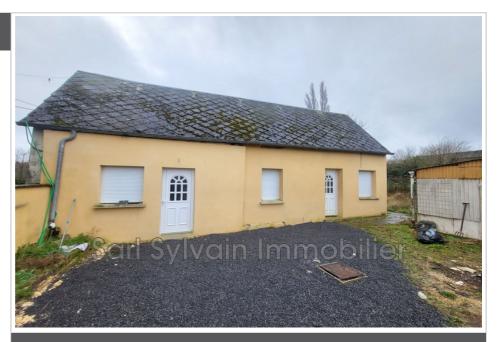

## Ideal investor Crillon ref. 102V2837M - Mandat n°N031

CRILLON SECTOR - IDEAL INVESTOR - REAL ESTATE COMPOSITION composed of:

A first accommodation comprising:

- On the ground floor: an entrance to a fitted kitchen, a double living room, a bedroom, a shower room and a WC.

- Upstairs: a bedroom.

A second accommodation to be completed including: - 4 pieces to make

The whole is located on land with a total surface area of approximately 400 m<sup>2</sup>.

Advertisement reference: N031 Fees and charges : 127 000 € fees included