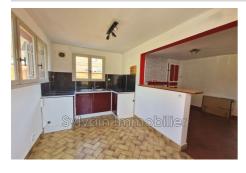

## House M094 Milly-sur-Thérain

HOUSE IN VILLAGE WITH ALL SHOPS NEAR BEAUVAIS One-storey brick house comprising an entrance hall, a fitted kitchen with a dining area, a living room with fireplace, two bedrooms and a bathroom with wc. An outbuilding with boiler room and cellar as well as a large garage of around 40 m². All on an enclosed plot of approximately 750 m²