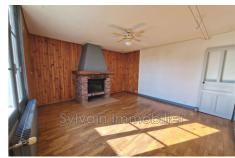

## House M094 Milly-sur-Thérain

HOUSE IN VILLAGE WITH ALL SHOPS NEAR BEAUVAIS One-storey brick house comprising an entrance hall, a fitted kitchen with a dining area, a living room with fireplace, two bedrooms and a bathroom with wc. An outbuilding with boiler room and cellar as well as a large garage of around 40 m². All on an enclosed plot of approximately 750 m²