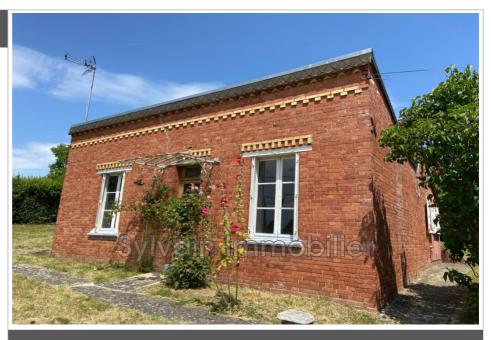

## 124 000 €

Buying house 4 rooms

Surface: 64 m²

Surface of the living space : 17 m<sup>2</sup> Surface of the land : 738 m<sup>2</sup>

2 bedroom 1 bathroom

1 WC

1 garage

1 cellar

## House M094 Milly-sur-Thérain

HOUSE IN VILLAGE WITH ALL SHOPS NEAR BEAUVAIS One-storey brick house comprising an entrance hall, a fitted kitchen with a dining area, a living room with fireplace, two bedrooms and a bathroom with wc. An outbuilding with boiler room and cellar as well as a large garage of around 40 m². All on an enclosed plot of approximately 750 m²