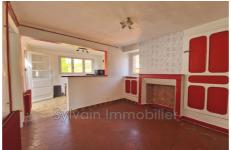

## House M094 Milly-sur-Thérain

HOUSE IN VILLAGE WITH ALL SHOPS NEAR BEAUVAIS One-storey brick house comprising an entrance hall, a fitted kitchen with a dining area, a living room with fireplace, two bedrooms and a bathroom with wc. An outbuilding with boiler room and cellar as well as a large garage of around 40 m². All on an enclosed plot of approximately 750 m²