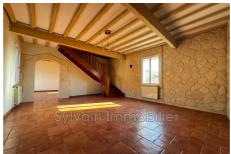

## House O026 Juvignies

BEAUVAIS AREA - QUIET The house consists of: - On the ground floor: entrance, fitted kitchen of 14 m², living room with beautiful fireplace, dining room of 27 m², toilet and boiler room. - Upstairs: corridor leading to 3 bedrooms and a bathroom + shower. - Large outbuilding that could be used as an apartment, comprising on the entire floor a large living room with 1 bedroom, with a total surface area of 64 m², under a porch of 48 m² and a workshop. Cellar of approximately 16 m². All on an enclosed plot of approximately 515 m². Ad reference: Negotiator's opinion: beautiful house located in a quiet area 5 minutes from Beauvais, with great potential. The large outbuilding offers a nice surface area to make an apartment which is insulated and heated by electric radiator, the water supply is passed, it just remains to make the connection. The windows are in PVC double glazing with solar roller shutters. The central heating system, oil completely...