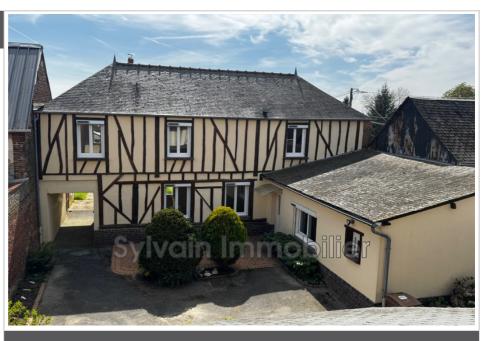

## House O026 Juvignies

BEAUVAIS AREA - QUIET The house consists of: - On the ground floor: entrance, fitted kitchen of 14 m², living room with beautiful fireplace, dining room of 27 m², toilet and boiler room. - Upstairs: corridor leading to 3 bedrooms and a bathroom + shower. - Large outbuilding that could be used as an apartment, comprising on the entire floor a large living room with 1 bedroom, with a total surface area of 64 m², under a porch of 48 m² and a workshop. Cellar of approximately 16 m². All on an enclosed plot of approximately 515 m². Ad reference: Negotiator's opinion: beautiful house located in a quiet area 5 minutes from Beauvais, with great potential. The large outbuilding offers a nice surface area to make an apartment which is insulated and heated by electric radiator, the water supply is passed, it just remains to make the connection. The windows are in PVC double glazing with solar roller shutters. The central heating system, oil completely...