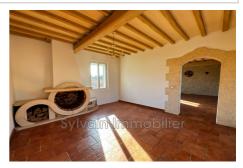

## House O026 Juvignies

BEAUVAIS AREA - QUIET The house consists of: - On the ground floor: entrance, fitted kitchen of 14 m², living room with beautiful fireplace, dining room of 27 m², toilet and boiler room. - Upstairs: corridor leading to 3 bedrooms and a bathroom + shower. - Large outbuilding that could be used as an apartment, comprising on the entire floor a large living room with 1 bedroom, with a total surface area of 64 m², under a porch of 48 m² and a workshop. Cellar of approximately 16 m². All on an enclosed plot of approximately 515 m². Ad reference: Negotiator's opinion: beautiful house located in a quiet area 5 minutes from Beauvais, with great potential. The large outbuilding offers a nice surface area to make an apartment which is insulated and heated by electric radiator, the water supply is passed, it just remains to make the connection. The windows are in PVC double glazing with solar roller shutters. The central heating system, oil completely...