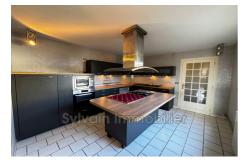

## House O026 Juvignies

BEAUVAIS AREA - QUIET The house consists of: - On the ground floor: entrance, fitted kitchen of 14 m², living room with beautiful fireplace, dining room of 27 m², toilet and boiler room. - Upstairs: corridor leading to 3 bedrooms and a bathroom + shower. - Large outbuilding that could be used as an apartment, comprising on the entire floor a large living room with 1 bedroom, with a total surface area of 64 m², under a porch of 48 m² and a workshop. Cellar of approximately 16 m². All on an enclosed plot of approximately 515 m². Ad reference: Negotiator's opinion: beautiful house located in a quiet area 5 minutes from Beauvais, with great potential. The large outbuilding offers a nice surface area to make an apartment which is insulated and heated by electric radiator, the water supply is passed, it just remains to make the connection. The windows are in PVC double glazing with solar roller shutters. The central heating system, oil completely...