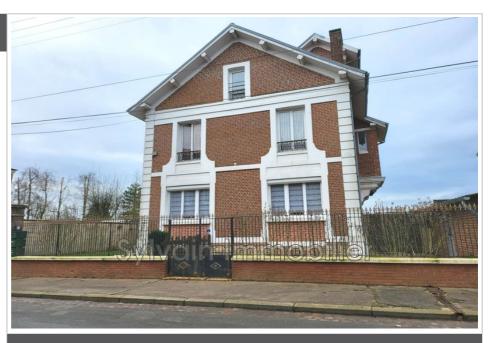

## 193 000 €

Buying ideal investor

5 rooms

Surface: 131 m<sup>2</sup>

Surface of the land: 291 m<sup>2</sup>

**Benefits**:
Double Glazing

3 bedroom

1 bathroom

## Ideal investor M011 Formerie

Formerie SECTOR, Ideal investor including: - On the ground floor: entrance onto veranda, fitted kitchen and dining area with insert fireplace, dining room, belvedere, two bedrooms, separate toilet, shower room and toilet. - upstairs: landing, two bedrooms and two convertible attics. Cellar, garage workshop of around  $40m^2$ , an outbuilding used as a workshop and bread oven, courtyard, woodshed and well. Ground closed and sported. All on approximately  $3500m^2$ .