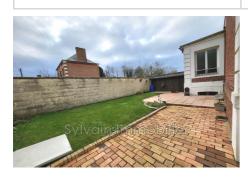

## Ideal investor M011 Formerie

Formerie SECTOR, Ideal investor including: - On the ground floor: entrance onto veranda, fitted kitchen and dining area with insert fireplace, dining room, belvedere, two bedrooms, separate toilet, shower room and toilet. - upstairs: landing, two bedrooms and two convertible attics. Cellar, garage workshop of around  $40m^2$ , an outbuilding used as a workshop and bread oven, courtyard, woodshed and well. Ground closed and sported. All on approximately  $3500m^2$ .