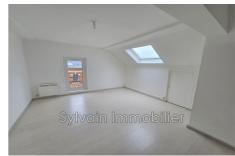

## Ideal investor M011 Formerie

Formerie SECTOR, Ideal investor including: - On the ground floor: entrance onto veranda, fitted kitchen and dining area with insert fireplace, dining room, belvedere, two bedrooms, separate toilet, shower room and toilet. - upstairs: landing, two bedrooms and two convertible attics. Cellar, garage workshop of around  $40m^2$ , an outbuilding used as a workshop and bread oven, courtyard, woodshed and well. Ground closed and sported. All on approximately  $3500m^2$ .