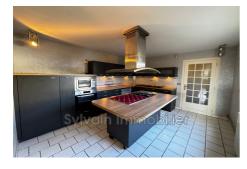

## House O026 Juvignies

BEAUVAIS AREA - QUIET The house consists of: - On the ground floor: entrance, fitted kitchen of 14 m², living room with beautiful fireplace, dining room of 27 m², toilet and boiler room. - Upstairs: corridor leading to 3 bedrooms and a bathroom + shower. - Large outbuilding that could be used as an apartment, comprising on the entire floor a large living room with 1 bedroom, with a total surface area of 64 m², under a porch of 48 m² and a workshop. Cellar of approximately 16 m². All on an enclosed plot of approximately 515 m². Ad reference: Negotiator's opinion: beautiful house located in a quiet area 5 minutes from Beauvais, with great potential. The large outbuilding offers a nice surface area to make an apartment which is insulated and heated by electric radiator, the water supply is passed, it just remains to make the connection. The windows are in PVC double glazing with solar roller shutters. The central heating system, oil completely...