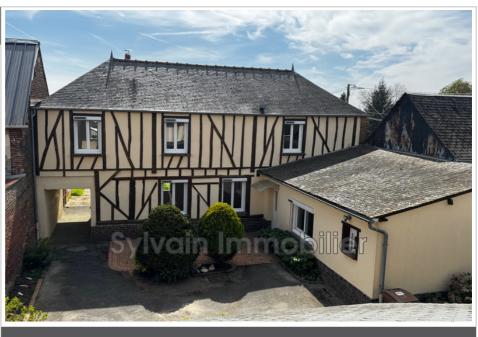

## House O026 Juvignies

BEAUVAIS AREA - QUIET The house consists of: - On the ground floor: entrance, fitted kitchen of 14 m², living room with beautiful fireplace, dining room of 27 m², toilet and boiler room. - Upstairs: corridor leading to 3 bedrooms and a bathroom + shower. - Large outbuilding that could be used as an apartment, comprising on the entire floor a large living room with 1 bedroom, with a total surface area of 64 m², under a porch of 48 m² and a workshop. Cellar of approximately 16 m². All on an enclosed plot of approximately 515 m². Ad reference: Negotiator's opinion: beautiful house located in a quiet area 5 minutes from Beauvais, with great potential. The large outbuilding offers a nice surface area to make an apartment which is insulated and heated by electric radiator, the water supply is passed, it just remains to make the connection. The windows are in PVC double glazing with solar roller shutters. The central heating system, oil completely...