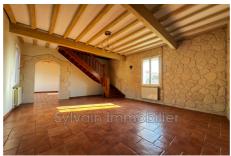

## House O026 Juvignies

BEAUVAIS AREA - QUIET The house consists of: - On the ground floor: entrance, fitted kitchen of 14 m², living room with beautiful fireplace, dining room of 27 m², toilet and boiler room. - Upstairs: corridor leading to 3 bedrooms and a bathroom + shower. - Large outbuilding that could be used as an apartment, comprising on the entire floor a large living room with 1 bedroom, with a total surface area of 64 m², under a porch of 48 m² and a workshop. Cellar of approximately 16 m². All on an enclosed plot of approximately 515 m². Ad reference: Negotiator's opinion: beautiful house located in a quiet area 5 minutes from Beauvais, with great potential. The large outbuilding offers a nice surface area to make an apartment which is insulated and heated by electric radiator, the water supply is passed, it just remains to make the connection. The windows are in PVC double glazing with solar roller shutters. The central heating system, oil completely...