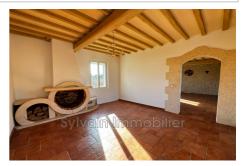

## House O026 Juvignies

BEAUVAIS AREA - QUIET The house consists of: - On the ground floor: entrance, fitted kitchen of 14 m², living room with beautiful fireplace, dining room of 27 m², toilet and boiler room. - Upstairs: corridor leading to 3 bedrooms and a bathroom + shower. - Large outbuilding that could be used as an apartment, comprising on the entire floor a large living room with 1 bedroom, with a total surface area of 64 m², under a porch of 48 m² and a workshop. Cellar of approximately 16 m². All on an enclosed plot of approximately 515 m². Ad reference: Negotiator's opinion: beautiful house located in a quiet area 5 minutes from Beauvais, with great potential. The large outbuilding offers a nice surface area to make an apartment which is insulated and heated by electric radiator, the water supply is passed, it just remains to make the connection. The windows are in PVC double glazing with solar roller shutters. The central heating system, oil completely...