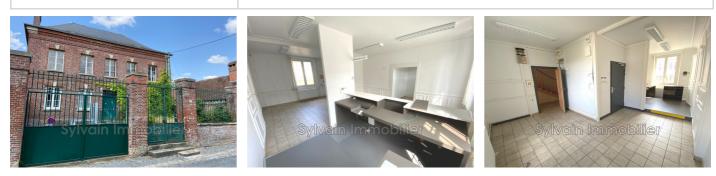

## 158 000 €

Buying house 6 rooms Surface : 145 m<sup>2</sup> Surface of the land : 387 m<sup>2</sup> Year of construction : 1950 Benefits : Bedroom on ground floor, Double Glazing, Laundry room, Calm

## House M105 Songeons

A real estate complex built in the 1950s with a total surface area of 261 m<sup>2</sup> SUBL located at SONGEONS (60380), 2 rue d'Hemecourt, cadastral Section AC n° 223 for a capacity of 387 m<sup>2</sup>, formerly used mainly as a post office and official accommodation, now free of any rental and occupation, raised in R + 1 + Convertible attic with a partial basement. - Ground floor: corresponds to the former commercial areas of the post office, including the public reception with counter as well as an individual office, a room with water point and WC. Note that the accommodation is accessible from a wooden staircase at the back of the ground floor commercial (no private access); - Extension accessible from the courtyard at the back: houses the boiler room (building heated by gas by hot water radiators); - R+1: corresponds to the volume of the former staff accommodation, comprising 3 bedrooms, 1 bathroom bathroom, 1 kitchen and 1 living room; - Convertible attic....