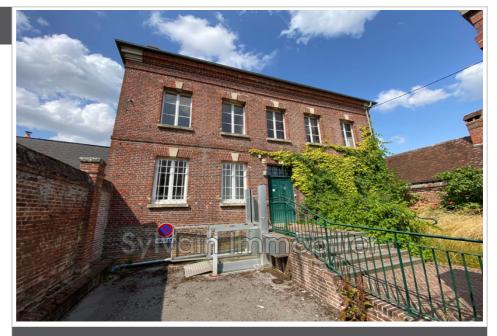

## 158 000 €

Buying house 6 rooms Surface : 145 m<sup>2</sup> Surface of the land : 387 m<sup>2</sup> Year of construction : 1950 Benefits : Bedroom on ground floor, Double Glazing, Laundry room, Calm

## House M105 Songeons

A real estate complex built in the 1950s with a total surface area of 261 m<sup>2</sup> SUBL located at SONGEONS (60380), 2 rue d'Hemecourt, cadastral Section AC n° 223 for a capacity of 387 m<sup>2</sup>, formerly used mainly as a post office and official accommodation, now free of any rental and occupation, raised in R + 1 + Convertible attic with a partial basement. - Ground floor: corresponds to the former commercial areas of the post office, including the public reception with counter as well as an individual office, a room with water point and WC. Note that the accommodation is accessible from a wooden staircase at the back of the ground floor commercial (no private access); - Extension accessible from the courtyard at the back: houses the boiler room (building heated by gas by hot water radiators); - R+1: corresponds to the volume of the former staff accommodation, comprising 3 bedrooms, 1 bathroom bathroom, 1 kitchen and 1 living room; - Convertible attic....