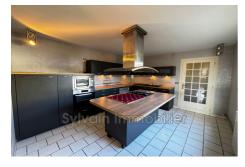

## House O026 Tillé

BEAUVAIS AREA - QUIET The house consists of: - On the ground floor: entrance, fitted kitchen of 14 m², living room with beautiful fireplace, dining room of 27 m², toilet and boiler room. - Upstairs: corridor leading to 3 bedrooms and a bathroom + shower. - Large outbuilding that could be used as an apartment, comprising on the entire floor a large living room with 1 bedroom, with a total surface area of 64 m², under a porch of 48 m² and a workshop. Cellar of approximately 16 m². All on an enclosed plot of approximately 515 m². Ad reference: Negotiator's opinion: beautiful house located in a quiet area 5 minutes from Beauvais, with great potential. The large outbuilding offers a nice surface area to make an apartment which is insulated and heated by electric radiator, the water supply is passed, it just remains to make the connection. The windows are in PVC double glazing with solar roller shutters. The central heating system, oil completely...