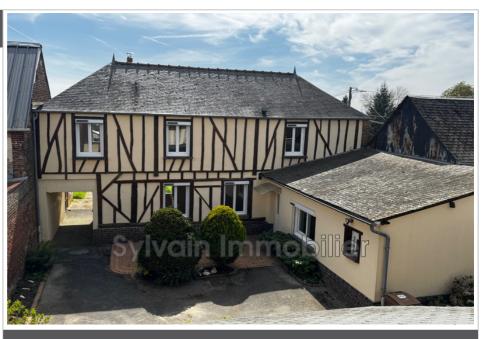

## House O026 Tillé

BEAUVAIS AREA - QUIET The house consists of: - On the ground floor: entrance, fitted kitchen of 14 m², living room with beautiful fireplace, dining room of 27 m², toilet and boiler room. - Upstairs: corridor leading to 3 bedrooms and a bathroom + shower. - Large outbuilding that could be used as an apartment, comprising on the entire floor a large living room with 1 bedroom, with a total surface area of 64 m², under a porch of 48 m² and a workshop. Cellar of approximately 16 m². All on an enclosed plot of approximately 515 m². Ad reference: Negotiator's opinion: beautiful house located in a quiet area 5 minutes from Beauvais, with great potential. The large outbuilding offers a nice surface area to make an apartment which is insulated and heated by electric radiator, the water supply is passed, it just remains to make the connection. The windows are in PVC double glazing with solar roller shutters. The central heating system, oil completely...