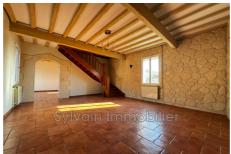

## House O026 Tillé

BEAUVAIS AREA - QUIET The house consists of: - On the ground floor: entrance, fitted kitchen of 14 m², living room with beautiful fireplace, dining room of 27 m², toilet and boiler room. - Upstairs: corridor leading to 3 bedrooms and a bathroom + shower. - Large outbuilding that could be used as an apartment, comprising on the entire floor a large living room with 1 bedroom, with a total surface area of 64 m², under a porch of 48 m² and a workshop. Cellar of approximately 16 m². All on an enclosed plot of approximately 515 m². Ad reference: Negotiator's opinion: beautiful house located in a quiet area 5 minutes from Beauvais, with great potential. The large outbuilding offers a nice surface area to make an apartment which is insulated and heated by electric radiator, the water supply is passed, it just remains to make the connection. The windows are in PVC double glazing with solar roller shutters. The central heating system, oil completely...