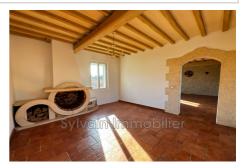

## House O026 Tillé

BEAUVAIS AREA - QUIET The house consists of: - On the ground floor: entrance, fitted kitchen of 14 m², living room with beautiful fireplace, dining room of 27 m², toilet and boiler room. - Upstairs: corridor leading to 3 bedrooms and a bathroom + shower. - Large outbuilding that could be used as an apartment, comprising on the entire floor a large living room with 1 bedroom, with a total surface area of 64 m², under a porch of 48 m² and a workshop. Cellar of approximately 16 m². All on an enclosed plot of approximately 515 m². Ad reference: Negotiator's opinion: beautiful house located in a quiet area 5 minutes from Beauvais, with great potential. The large outbuilding offers a nice surface area to make an apartment which is insulated and heated by electric radiator, the water supply is passed, it just remains to make the connection. The windows are in PVC double glazing with solar roller shutters. The central heating system, oil completely...