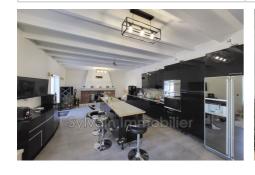

## Property N046 Fontenay-Torcy

FONTENAY TORCY AREA - OLD PROPERTY OF CHARACTER including: - On the ground floor: an entrance opening onto a very large living room with an open fitted kitchen, a hallway, a bathroom and a toilet. - Upstairs: a corridor leading to a master suite with dressing room and shower room as well as three other bedrooms. Addiction. Garden with wooded area. All on enclosed grounds with a surface area of approximately 3,500 m². Advertisement reference: N046