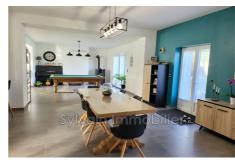

## Property N046 Fontenay-Torcy

FONTENAY TORCY AREA - OLD PROPERTY OF CHARACTER including: - On the ground floor: an entrance opening onto a very large living room with an open fitted kitchen, a hallway, a bathroom and a toilet. - Upstairs: a corridor leading to a master suite with dressing room and shower room as well as three other bedrooms. Addiction. Garden with wooded area. All on enclosed grounds with a surface area of approximately 3,500 m². Advertisement reference: N046