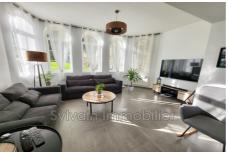

## Property N046 Fontenay-Torcy

FONTENAY TORCY AREA - OLD PROPERTY OF CHARACTER including: - On the ground floor: an entrance opening onto a very large living room with an open fitted kitchen, a hallway, a bathroom and a toilet. - Upstairs: a corridor leading to a master suite with dressing room and shower room as well as three other bedrooms. Addiction. Garden with wooded area. All on enclosed grounds with a surface area of approximately 3,500 m². Advertisement reference: N046