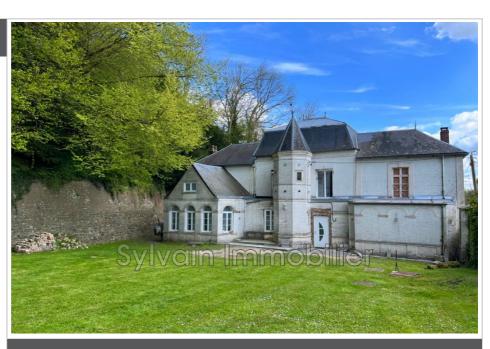

## Property N046 Fontenay-Torcy

FONTENAY TORCY AREA - OLD PROPERTY OF CHARACTER including: - On the ground floor: an entrance opening onto a very large living room with an open fitted kitchen, a hallway, a bathroom and a toilet. - Upstairs: a corridor leading to a master suite with dressing room and shower room as well as three other bedrooms. Addiction. Garden with wooded area. All on enclosed grounds with a surface area of approximately 3,500 m². Advertisement reference: N046