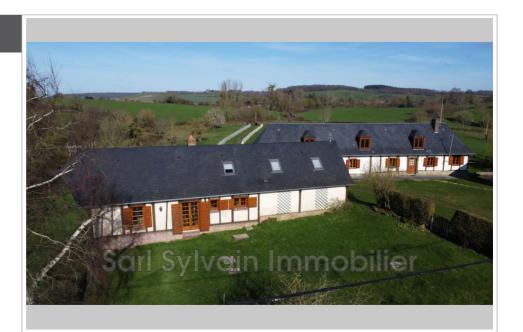

## GAILLEFONTAINE AREA - + 7HECTARES OF LAND - GUARANTEED TRANQUILITY

Together the two houses:

The first house comprising: On the ground floor: Kitchen, living room, bathroom, toilet.

Upstairs: Landing serving three bedrooms and a dressing room.

The second single-storey dwelling includes:

Kitchen, living room, toilet, utility room, corridor leading to a bedroom, shower room.

Cellar, double garage, four large boxes, three smaller boxes, barn of approximately 255 m<sup>2</sup>, and a pond. There is sanitation for every house.

All on land with a total surface area of 76,093 m<sup>2</sup>, or more than 7 hectares of land.

Sylvain Immobilier - 1 bis place de la Halle - 60380 Songeons Tél: +33 (0)3 44 82 64 75 - sylvainimmo@aol.com Document non contractuel