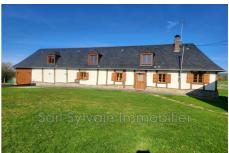

## GAILLEFONTAINE AREA - + 7HECTARES OF LAND - GUARANTEED TRANQUILITY

Together the two houses:

The first house comprising: On the ground floor: Kitchen, living room, bathroom, toilet.

Upstairs: Landing serving three bedrooms and a dressing room.

The second single-storey dwelling includes:

Kitchen, living room, toilet, utility room, corridor leading to a bedroom, shower room.

Cellar, double garage, four large boxes, three smaller boxes, barn of approximately 255 m<sup>2</sup>, and a pond. There is sanitation for every house.

All on land with a total surface area of 76,093 m<sup>2</sup>, or more than 7 hectares of land.

Sylvain Immobilier - 1 bis place de la Halle - 60380 Songeons Tél: +33 (0)3 44 82 64 75 - sylvainimmo@aol.com Document non contractuel