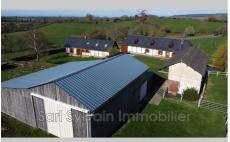

## GAILLEFONTAINE AREA - + 7HECTARES OF LAND - GUARANTEED TRANQUILITY

Together the two houses:

The first house comprising: On the ground floor: Kitchen, living room, bathroom, toilet.

Upstairs: Landing serving three bedrooms and a dressing room.

The second single-storey dwelling includes:

Kitchen, living room, toilet, utility room, corridor leading to a bedroom, shower room.

Cellar, double garage, four large boxes, three smaller boxes, barn of approximately 255 m<sup>2</sup>, and a pond. There is sanitation for every house.

All on land with a total surface area of 76,093 m<sup>2</sup>, or more than 7 hectares of land.

Sylvain Immobilier - 1 bis place de la Halle - 60380 Songeons Tél: +33 (0)3 44 82 64 75 - sylvainimmo@aol.com Document non contractuel