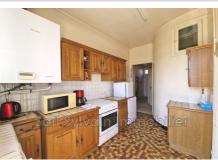

## TOWN CENTER OF GOURNAY - CLOSE TO ALL SHOPS

Town house comprising on the ground floor: entrance, fitted kitchen, dining room, bedroom, office, shower room with wc and a second entrance. On the 1st floor: Landing leading to three bedrooms and a bathroom with wc. In the 2nd: usable roof spaces.