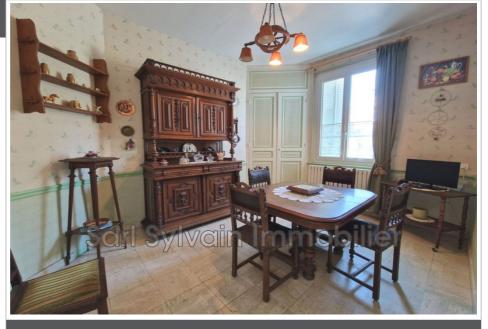

## TOWN CENTER OF GOURNAY - CLOSE TO ALL SHOPS

Town house comprising on the ground floor: entrance, fitted kitchen, dining room, bedroom, office, shower room with wc and a second entrance. On the 1st floor: Landing leading to three bedrooms and a bathroom with wc. In the 2nd: usable roof spaces.