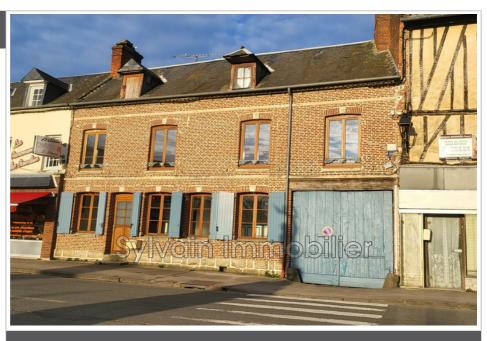

## Townhouse N025 Songeons

CITY CENTER OF SONGEONS- 20 MIN FROM BEAUVAIS- AIRPORT Brick and half-timbered house in very good condition including an entrance to a double living room, a kitchen and a bathroom with toilet. On the first floor, a landing serving three bedrooms of 19.12 and 10 m² including one through. On the second floor, a large bedroom as well as a convertible attic, already insulated with a window. Buildings of approximately 155 m² on the ground divided into laundry room, old stable, workshops as well as a house to restore which could be a second home. Two cellars. Car access to the property under porch. A covered terrace of approximately 40m². All on a fully enclosed garden of approximately 580 m²

## 193 000 €

Buying tow nhouse

6 rooms

Surface: 105 m²

Surface of the living space : 30 m<sup>2</sup> Surface of the land : 580 m<sup>2</sup>

Benefits:

Double Glazing, Laundry room

4 bedroom