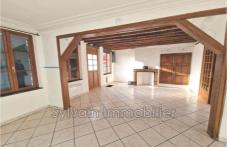

## Townhouse N025 Songeons

CITY CENTER OF SONGEONS- 20 MIN FROM BEAUVAIS- AIRPORT Brick and half-timbered house in very good condition including an entrance to a double living room, a kitchen and a bathroom with toilet. On the first floor, a landing serving three bedrooms of 19.12 and 10 m² including one through. On the second floor, a large bedroom as well as a convertible attic, already insulated with a window. Buildings of approximately 155 m² on the ground divided into laundry room, old stable, workshops as well as a house to restore which could be a second home. Two cellars. Car access to the property under porch. A covered terrace of approximately 40m². All on a fully enclosed garden of approximately 580 m²