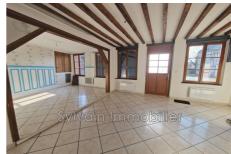

## Townhouse N025 Songeons

CITY CENTER OF SONGEONS- 20 MIN FROM BEAUVAIS- AIRPORT Brick and half-timbered house in very good condition including an entrance to a double living room, a kitchen and a bathroom with toilet. On the first floor, a landing serving three bedrooms of 19.12 and 10 m² including one through. On the second floor, a large bedroom as well as a convertible attic, already insulated with a window. Buildings of approximately 155 m² on the ground divided into laundry room, old stable, workshops as well as a house to restore which could be a second home. Two cellars. Car access to the property under porch. A covered terrace of approximately 40m². All on a fully enclosed garden of approximately 580 m²