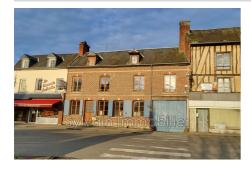

## Townhouse N025 Songeons

CITY CENTER OF SONGEONS- 20 MIN FROM BEAUVAIS- AIRPORT Brick and half-timbered house in very good condition including an entrance to a double living room, a kitchen and a bathroom with toilet. On the first floor, a landing serving three bedrooms of 19.12 and 10 m² including one through. On the second floor, a large bedroom as well as a convertible attic, already insulated with a window. Buildings of approximately 155 m² on the ground divided into laundry room, old stable, workshops as well as a house to restore which could be a second home. Two cellars. Car access to the property under porch. A covered terrace of approximately 40m². All on a fully enclosed garden of approximately 580 m²