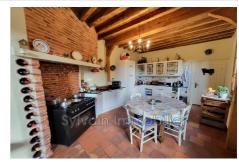

## House N020 Songeons

LET'S THINK – HOUSING + COMMERCE In the heart of Songeons House of character with adjoining commercial premises of approximately 85m² including: HOUSE composed of: On the ground floor: Entrance, kitchen, dining area with fireplace, office, hall, living room with insert fireplace, a large bedroom. Annex with two bedrooms. Upstairs: corridor leading to two bedrooms, one with balcony, toilet, bathroom, attic converted into storage and dressing room. COMMERCIAL PREMISES including a store and a reserve of approximately 85 m² (large window on the street) All built on land of approximately 432m². Advertisement referenced: N020