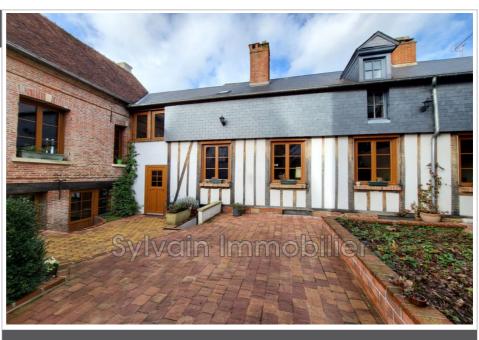

## House N020 Songeons

LET'S THINK – HOUSING + COMMERCE In the heart of Songeons House of character with adjoining commercial premises of approximately 85m² including: HOUSE composed of: On the ground floor: Entrance, kitchen, dining area with fireplace, office, hall, living room with insert fireplace, a large bedroom. Annex with two bedrooms. Upstairs: corridor leading to two bedrooms, one with balcony, toilet, bathroom, attic converted into storage and dressing room. COMMERCIAL PREMISES including a store and a reserve of approximately 85 m² (large window on the street) All built on land of approximately 432m². Advertisement referenced: N020