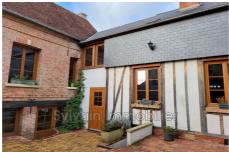

## House N020 Songeons

LET'S THINK – HOUSING + COMMERCE In the heart of Songeons House of character with adjoining commercial premises of approximately 85m² including: HOUSE composed of: On the ground floor: Entrance, kitchen, dining area with fireplace, office, hall, living room with insert fireplace, a large bedroom. Annex with two bedrooms. Upstairs: corridor leading to two bedrooms, one with balcony, toilet, bathroom, attic converted into storage and dressing room. COMMERCIAL PREMISES including a store and a reserve of approximately 85 m² (large window on the street) All built on land of approximately 432m². Advertisement referenced: N020