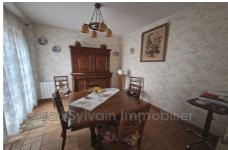

On the shelf a corridor with cupboards leading to three bedrooms, a toilet and a bathroom

A space of approximately 12  $m^2$  on the second floor which could be an additional bedroom or an office.

A garage with sanitary toilet.