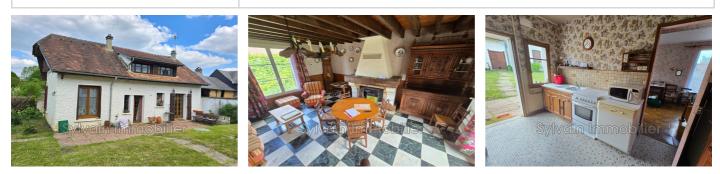

## House SNM\_33 Milly-sur-Thérain

REAL ESTATE COMPLEX OF THREE HOUSES, NEAR BEAUVAIS - IDEAL FAMILY OR INVESTOR PROJECT First house: An entrance to a living room, a fitted kitchen, a bedroom, a second small bedroom with access to a shower room. Attic space can be converted with the possibility of creating additional bedrooms. A room with toilet and shower with outside access. Electric heating. Second dwelling : An entrance to a double living room with its open fireplace, a kitchen and a shower room with toilet. Upstairs, large room that can be divided into several sleeping areas. Electric heating. Third dwelling : comprising an entrance to the kitchen, a living room with fireplace, a bedroom and a shower room with toilet. Upstairs, a large landing room serving as a sleeping area, an office and a bedroom. Gas heating and individual water meter. All on an enclosed plot of approximately 1680 m<sup>2</sup> with terrace, a cellar and a storeroom. The three dwellings have a separate...