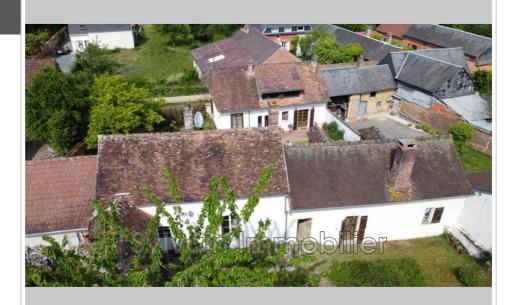

## House SNM\_33 Milly-sur-Thérain

REAL ESTATE COMPLEX OF THREE HOUSES, NEAR BEAUVAIS - IDEAL FAMILY OR INVESTOR PROJECT First house: An entrance to a living room, a fitted kitchen, a bedroom, a second small bedroom with access to a shower room. Attic space can be converted with the possibility of creating additional bedrooms. A room with toilet and shower with outside access. Electric heating. Second dwelling : An entrance to a double living room with its open fireplace, a kitchen and a shower room with toilet. Upstairs, large room that can be divided into several sleeping areas. Electric heating. Third dwelling : comprising an entrance to the kitchen, a living room with fireplace, a bedroom and a shower room with toilet. Upstairs, a large landing room serving as a sleeping area, an office and a bedroom. Gas heating and individual water meter. All on an enclosed plot of approximately 1680 m<sup>2</sup> with terrace, a cellar and a storeroom. The three dwellings have a separate...